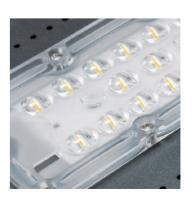

- 1. CNC alloy frame, surface anodized, high temperature and corrosion resistance stainless steel anti-theft screws.
- 2. The function board with high conversion rate of monosilicon has safe and stable performance and long life more than 25years.
- 3. The use of high capacity lithium batteries, using a cycle of up till 2000 times.
- 4. Use PWM controller with independent modular waterproof design, the lights are mainly used in various outdoor occasions
- 5. Can be charged even in cloudy and rainy days.