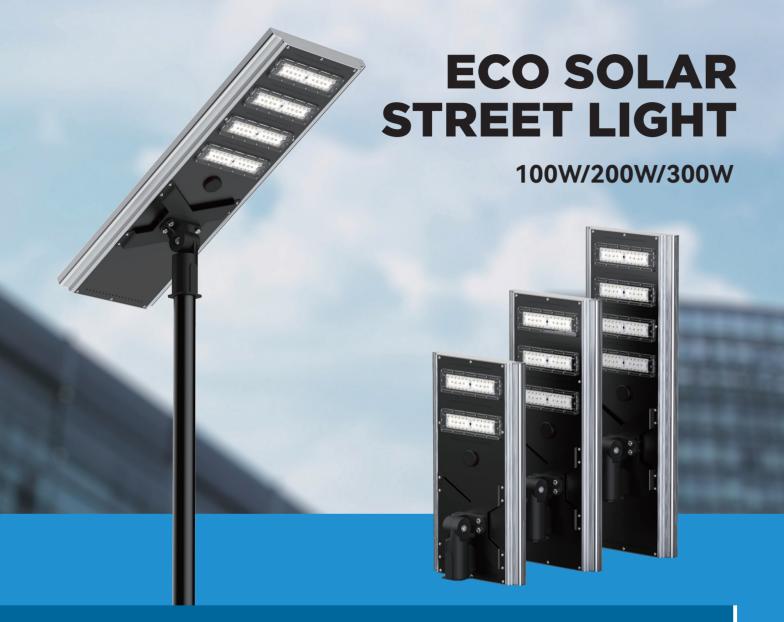

Aluminum Profile

High-end guaranteed

- The new ECO series is featuring a GB6063 aluminium alloy reinforced chassis.
- It's our sturdy and stylish solar street light.
- It equipped with higher battery capacity and higher efficiency LED than ever which provides extraordinary performance for longer duration and various applications.