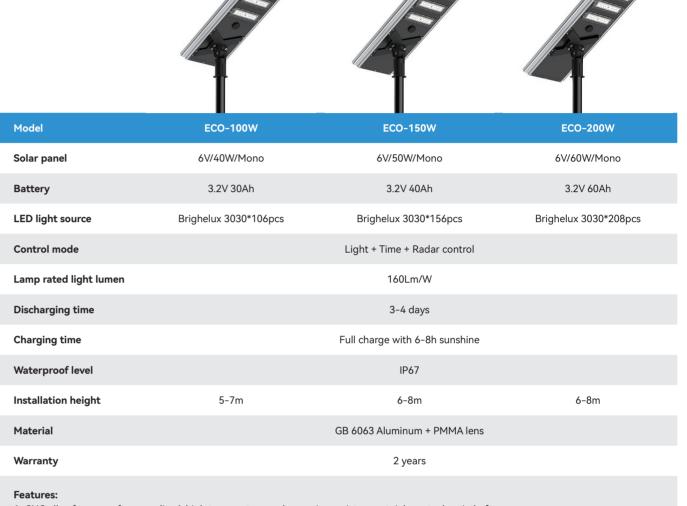

0 charge whole year



Auto Light Control

Smart & convenient



Waterproof Design

Unlimited use



More uniform light

gh Light Battery LED System

Long battery life



Aluminum Profile

High-end guaranteed

- The new ECO series is featuring a GB6063 aluminium alloy reinforced chassis.
- It's our sturdy and stylish solar street light.
- It equipped with higher battery capacity and higher efficiency LED than ever which provides extraordinary performance for longer duration and various applications.



- 1. CNC alloy frame, surface anodized, high temperature and corrosion resistance stainless steel anti-theft screws.
- 2. The function board with high conversion rate of monosilicon has safe and stable performance and long life more than 25years.
- 3. The use of high capacity lithium batteries, using a cycle of up till 2000 times.
- 4. Use PWM controller with independent modular waterproof design, the lights are mainly used in various outdoor occasions
- 5. Can be charged even in cloudy and rainy days.