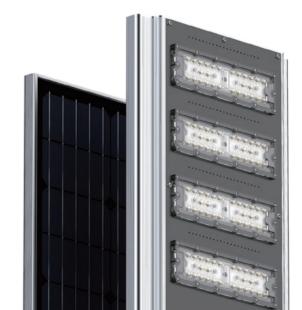

Aluminum Profile

High-end guaranteed

- The new ECO series is featuring a GB6063 aluminium alloy reinforced chassis.
- It's our sturdy and stylish solar street light.
- It equipped with higher battery capacity and higher efficiency LED than ever which provides extraordinary performance for longer duration and various applications.

- 1. CNC alloy frame, surface anodized, high temperature and corrosion resistance stainless steel anti-theft screws.
- 2. The function board with high conversion rate of monosilicon has safe and stable performance and long life more than 25years.
- 3. The use of high capacity lithium batteries, using a cycle of up till 2000 times.
- 4. Use PWM controller with independent modular waterproof design, the lights are mainly used in various outdoor occasions
- 5. Can be charged even in cloudy and rainy days.