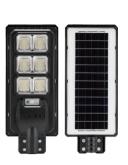

## ALL IN ONE SOLAR STREET LIGHT

100W / 150W / 200W

**ES03 SERIES** 

4. All in one structure, simple installation, improve work efficiency.

1. ABS Anti-UV engineering plastic shell, high strength, good toughness, can be used outdoors.

Features:

5. Light control+PIR sensor.

| Model                  | ES03-100W                                       | ES03-150W       | ES03-200W       |
|------------------------|-------------------------------------------------|-----------------|-----------------|
| Solar panel            | 6V/9W/Poly                                      | 6V/12W/Poly     | 6V/15W/Poly     |
| Battery                | 3.2V 10Ah                                       | 3.2V 15Ah       | 3.2V 18Ah       |
| LED light source       | SMD 5730*180pcs                                 | SMD 5730*270pcs | SMD 5730*360pcs |
| Control mode           | Light + Time + Radar + Remote control           |                 |                 |
| Lamp rated light lumen | 100Lm/W                                         |                 |                 |
| Discharging time       | 1-2 days                                        |                 |                 |
| Charging time          | Full charge with 6-7h sunshine                  |                 |                 |
| Waterproof level       |                                                 | IP65            |                 |
| Installation height    | 4-5m                                            | 5-6m            | 5-6m            |
| Material               | ABS Anti-UV engineering plastic shell + PE lens |                 |                 |
| Warranty               | 1 year                                          |                 |                 |