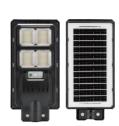

## ALL IN ONE SOLAR STREET LIGHT

100W / 150W / 200W

**ES03 SERIES** 

4. All in one structure, simple installation, improve work efficiency.

1. ABS Anti-UV engineering plastic shell, high strength, good toughness, can be used outdoors.

Features:

5. Light control+PIR sensor.

| Model                  | ES03-100W                                       | ES03-150W       | ES03-200W       |
|------------------------|-------------------------------------------------|-----------------|-----------------|
| Solar panel            | 6V/9W/Poly                                      | 6V/12W/Poly     | 6V/15W/Poly     |
| Battery                | 3.2V 10Ah                                       | 3.2V 15Ah       | 3.2V 18Ah       |
| LED light source       | SMD 5730*180pcs                                 | SMD 5730*270pcs | SMD 5730*360pcs |
| Control mode           | Light + Time + Radar + Remote control           |                 |                 |
| Lamp rated light lumen | 100Lm/W                                         |                 |                 |
| Discharging time       | 1-2 days                                        |                 |                 |
| Charging time          | Full charge with 6-7h sunshine                  |                 |                 |
| Waterproof level       |                                                 | IP65            |                 |
| Installation height    | 4-5m                                            | 5-6m            | 5-6m            |
| Material               | ABS Anti-UV engineering plastic shell + PE lens |                 |                 |
| Warranty               | 1 year                                          |                 |                 |