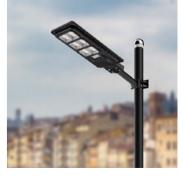

## ALL IN ONE SOLAR STREET LIGHT

100W / 150W / 200W

**ES03 SERIES** 

4. All in one structure, simple installation, improve work efficiency.

1. ABS Anti-UV engineering plastic shell, high strength, good toughness, can be used outdoors.