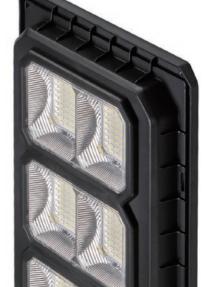

## ALL IN ONE SOLAR STREET LIGHT

100W / 150W / 200W

**ES03 SERIES** 

4. All in one structure, simple installation, improve work efficiency.

1. ABS Anti-UV engineering plastic shell, high strength, good toughness, can be used outdoors.

Features:

5. Light control+PIR sensor.

| Model                  | ES03-100W                                       | ES03-150W       | ES03-200W       |
|------------------------|-------------------------------------------------|-----------------|-----------------|
| Solar panel            | 6V/9W/Poly                                      | 6V/12W/Poly     | 6V/15W/Poly     |
| Battery                | 3.2V 10Ah                                       | 3.2V 15Ah       | 3.2V 18Ah       |
| LED light source       | SMD 5730*180pcs                                 | SMD 5730*270pcs | SMD 5730*360pcs |
| Control mode           | Light + Time + Radar + Remote control           |                 |                 |
| Lamp rated light lumen | 100Lm/W                                         |                 |                 |
| Discharging time       | 1-2 days                                        |                 |                 |
| Charging time          | Full charge with 6-7h sunshine                  |                 |                 |
| Waterproof level       |                                                 | IP65            |                 |
| Installation height    | 4-5m                                            | 5-6m            | 5-6m            |
| Material               | ABS Anti-UV engineering plastic shell + PE lens |                 |                 |
| Warranty               | 1 year                                          |                 |                 |