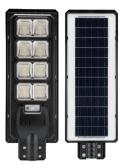

## ALL IN ONE SOLAR STREET LIGHT

100W / 150W / 200W

**ES03 SERIES** 

4. All in one structure, simple installation, improve work efficiency.

1. ABS Anti-UV engineering plastic shell, high strength, good toughness, can be used outdoors.

Features:

5. Light control+PIR sensor.

| Model                  | ES03-100W                                       | ES03-150W       | ES03-200W       |
|------------------------|-------------------------------------------------|-----------------|-----------------|
| Solar panel            | 6V/9W/Poly                                      | 6V/12W/Poly     | 6V/15W/Poly     |
| Battery                | 3.2V 10Ah                                       | 3.2V 15Ah       | 3.2V 18Ah       |
| LED light source       | SMD 5730*180pcs                                 | SMD 5730*270pcs | SMD 5730*360pcs |
| Control mode           | Light + Time + Radar + Remote control           |                 |                 |
| Lamp rated light lumen | 100Lm/W                                         |                 |                 |
| Discharging time       | 1-2 days                                        |                 |                 |
| Charging time          | Full charge with 6-7h sunshine                  |                 |                 |
| Waterproof level       |                                                 | IP65            |                 |
| Installation height    | 4-5m                                            | 5-6m            | 5-6m            |
| Material               | ABS Anti-UV engineering plastic shell + PE lens |                 |                 |
| Warranty               | 1 year                                          |                 |                 |