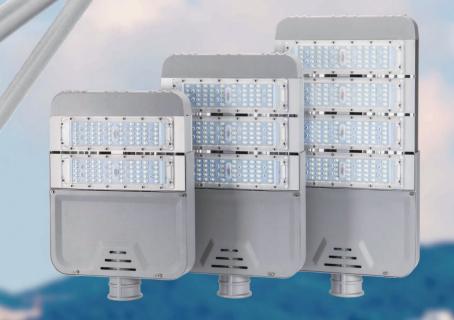

**Lightning Protection Safe and Durable** 

|            | 100W                                                      | 150W            | 200W            |  |
|------------|-----------------------------------------------------------|-----------------|-----------------|--|
| SIZE       | 432x310x58mm                                              | 510x310x85mm    | 588x310x85mm    |  |
| LAMP BEADS | SMD 3030*100pcs                                           | SMD 3030*150pcs | SMD 3030*200pcs |  |
| DRIVER     | Isolation, waterproof, wide pressure and constant current |                 |                 |  |
| VOLTAGE    | 110~227V                                                  |                 |                 |  |
|            |                                                           |                 |                 |  |

Lightning Protection
Safe and Qurable

|            | 100W                                                      | 150W            | 200W            |  |
|------------|-----------------------------------------------------------|-----------------|-----------------|--|
| SIZE       | 450x305x85mm                                              | 530x305x85mm    | 610x305x85mm    |  |
| LAMP BEADS | SMD 3030*100pcs                                           | SMD 3030*150pcs | SMD 3030*200pcs |  |
| DRIVER     | Isolation, waterproof, wide pressure and constant current |                 |                 |  |
| VOLTAGE    | 110~227V                                                  |                 |                 |  |