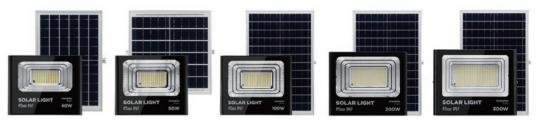

## RADAR SENSING SOLAR FLOOD LIGHT

25W / 40W / 60W 100W / 200W / 300W

**SOLAR FLOOD LIGHT** 

| Model                  | TG02-40W                           | TG02-60W        | TG02-100W                      | TG02-200W       | TG02-300W       |
|------------------------|------------------------------------|-----------------|--------------------------------|-----------------|-----------------|
| Solar panel            | 5V/10W/Poly                        | 5V/15W/Poly     | 5V/20W/Poly                    | 5V/30W/Poly     | 5V/35W/Poly     |
| Battery                | 3.2V 8Ah                           | 3.2V 12Ah       | 3.2V 18Ah                      | 3.2V 27.5Ah     | 3.2V 30Ah       |
| LED light source       | SMD 5730*118pcs                    | SMD 5730*166pcs | SMD 5730*286pcs                | SMD 5730*417pcs | SMD 5730*780pcs |
| Control mode           | Light + Time + Remote control      |                 |                                |                 |                 |
| Lamp rated light lumen | 150Lm/W                            |                 |                                |                 |                 |
| Discharging time       | 1–2 days                           |                 |                                |                 |                 |
| Charging time          | Full charge with                   | n 5-6h sunshine | Full charge with 6-7h sunshine |                 |                 |
| Waterproof level       | IP67                               |                 |                                |                 |                 |
| Installation height    | 3-6m                               |                 |                                |                 |                 |
| Material               | Die-cast Aluminum + Tempered glass |                 |                                |                 |                 |
| Warranty               | 1 year                             |                 |                                |                 |                 |