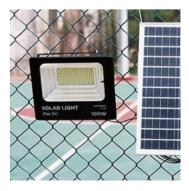

SOLAR LIGHT

## RADAR SENSING SOLAR FLOOD LIGHT

25W / 40W / 60W 100W / 200W / 300W

**SOLAR FLOOD LIGHT** 

| Model                  | TG02-40W                           | TG02-60W        | TG02-100W                      | TG02-200W       | TG02-300W       |
|------------------------|------------------------------------|-----------------|--------------------------------|-----------------|-----------------|
| Solar panel            | 5V/10W/Poly                        | 5V/15W/Poly     | 5V/20W/Poly                    | 5V/30W/Poly     | 5V/35W/Poly     |
| Battery                | 3.2V 8Ah                           | 3.2V 12Ah       | 3.2V 18Ah                      | 3.2V 27.5Ah     | 3.2V 30Ah       |
| LED light source       | SMD 5730*118pcs                    | SMD 5730*166pcs | SMD 5730*286pcs                | SMD 5730*417pcs | SMD 5730*780pcs |
| Control mode           | Light + Time + Remote control      |                 |                                |                 |                 |
| Lamp rated light lumen | 150Lm/W                            |                 |                                |                 |                 |
| Discharging time       | 1–2 days                           |                 |                                |                 |                 |
| Charging time          | Full charge with                   | n 5-6h sunshine | Full charge with 6-7h sunshine |                 |                 |
| Waterproof level       | IP67                               |                 |                                |                 |                 |
| Installation height    | 3-6m                               |                 |                                |                 |                 |
| Material               | Die-cast Aluminum + Tempered glass |                 |                                |                 |                 |
| Warranty               | 1 year                             |                 |                                |                 |                 |