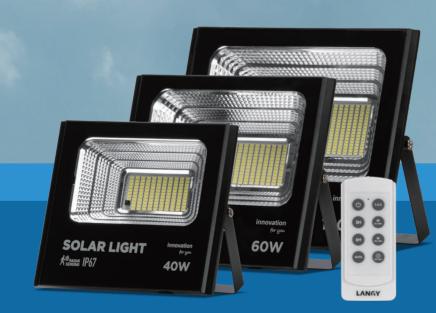

## RADAR SENSING SOLAR FLOOD LIGHT

25W / 40W / 60W 100W / 200W / 300W

**SOLAR FLOOD LIGHT** 

| Model                  | TG02-40W                           | TG02-60W        | TG02-100W                      | TG02-200W       | TG02-300W       |
|------------------------|------------------------------------|-----------------|--------------------------------|-----------------|-----------------|
| Solar panel            | 5V/10W/Poly                        | 5V/15W/Poly     | 5V/20W/Poly                    | 5V/30W/Poly     | 5V/35W/Poly     |
| Battery                | 3.2V 8Ah                           | 3.2V 12Ah       | 3.2V 18Ah                      | 3.2V 27.5Ah     | 3.2V 30Ah       |
| LED light source       | SMD 5730*118pcs                    | SMD 5730*166pcs | SMD 5730*286pcs                | SMD 5730*417pcs | SMD 5730*780pcs |
| Control mode           | Light + Time + Remote control      |                 |                                |                 |                 |
| Lamp rated light lumen | 150Lm/W                            |                 |                                |                 |                 |
| Discharging time       | 1–2 days                           |                 |                                |                 |                 |
| Charging time          | Full charge with                   | n 5-6h sunshine | Full charge with 6-7h sunshine |                 |                 |
| Waterproof level       | IP67                               |                 |                                |                 |                 |
| Installation height    | 3-6m                               |                 |                                |                 |                 |
| Material               | Die-cast Aluminum + Tempered glass |                 |                                |                 |                 |
| Warranty               | 1 year                             |                 |                                |                 |                 |

## Features:

- 1. The light has radar sensor which can save energy well, extend the work time and better brightness.
- 2. The function adopt remote control sensing, 5-8m remote control.
- ${\it 3. \ Battery \ use \ high-capacity \ Lift PO4, \ more \ longer \ lifetime.}$
- 4. The lamp use multiple LED chips, which could improve light efficiency and make better heat dissipation.
- ${\bf 5.}\ {\bf Connector}\ {\bf adopt}\ {\bf insulated}\ {\bf plastic}\ {\bf wire}\ {\bf for}\ {\bf effective}\ {\bf waterproof}\ {\bf and}\ {\bf anti-aging}.$