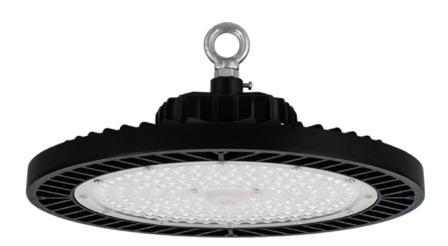

## **HIGH BAY LIGHT**

**Integrated Modern High Bay Lights** 

## Features:

- 1. High-quality die-cast aluminum shell, strong corrosion resistance, not easy to rust, lightning protection, stainless steel screws, high-strength hard brackets.
- 2. High-transmittance optical lens, good light transmittance, uniform light, good uniformity of light effect.
- 3. High lumen LED chip, high brightness, high color rendering, low light decay, smooth performance, soft and comfortable light.
- 4. Wide-voltage anti-surge drive, fully enclosed aluminum alloy shell, plastic-filled package, full protection for short circuit/overcurrent/ overvoltage/overheating.