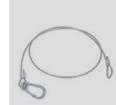

Bracket

PC Reflector

PIR Sensor

SPD-19kV

Wire Rope

| HB01-150W       | HB01-200W       |
|-----------------|-----------------|
| 150W            | 200W            |
| SMD 3030*180pcs | SMD 3030*240pcs |
| 120Lm/W         |                 |
| 3000-7000K      |                 |
| AC85V-265V      |                 |
| 0.95            |                 |
| Ra75±5          |                 |
| IP66            |                 |
| ф300*100mm      | φ345*120mm      |
| Aluminum+PMMA   |                 |
| 5 years         |                 |