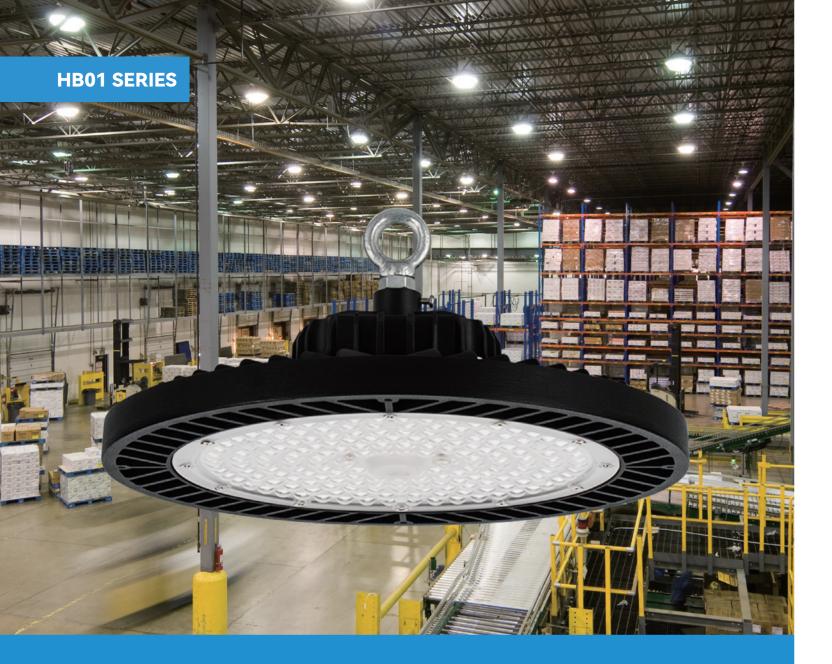

## **HIGH BAY LIGHT**

**Integrated Modern High Bay Lights** 

## Features:

- 1. High-quality die-cast aluminum shell, strong corrosion resistance, not easy to rust, lightning protection, stainless steel screws, high-strength hard brackets.
- 2. High-transmittance optical lens, good light transmittance, uniform light, good uniformity of light effect.
- 3. High lumen LED chip, high brightness, high color rendering, low light decay, smooth performance, soft and comfortable light.
- 4. Wide-voltage anti-surge drive, fully enclosed aluminum alloy shell, plastic-filled package, full protection for short circuit/overcurrent/ overvoltage/overheating.