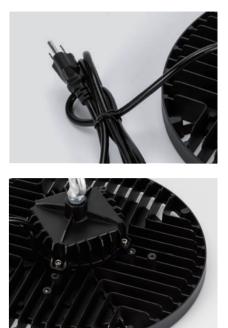

## Features:

- 1. High-quality die-cast aluminum shell, strong corrosion resistance, not easy to rust, lightning protection, stainless steel screws, high-strength hard brackets.
- 2. High-transmittance optical lens, good light transmittance, uniform light, good uniformity of light effect.
- 3. High lumen LED chip, high brightness, high color rendering, low light decay, smooth performance, soft and comfortable light.
- 4. Wide-voltage anti-surge drive, fully enclosed aluminum alloy shell, plastic-filled package, full protection for short circuit/overcurrent/ overvoltage/overheating.