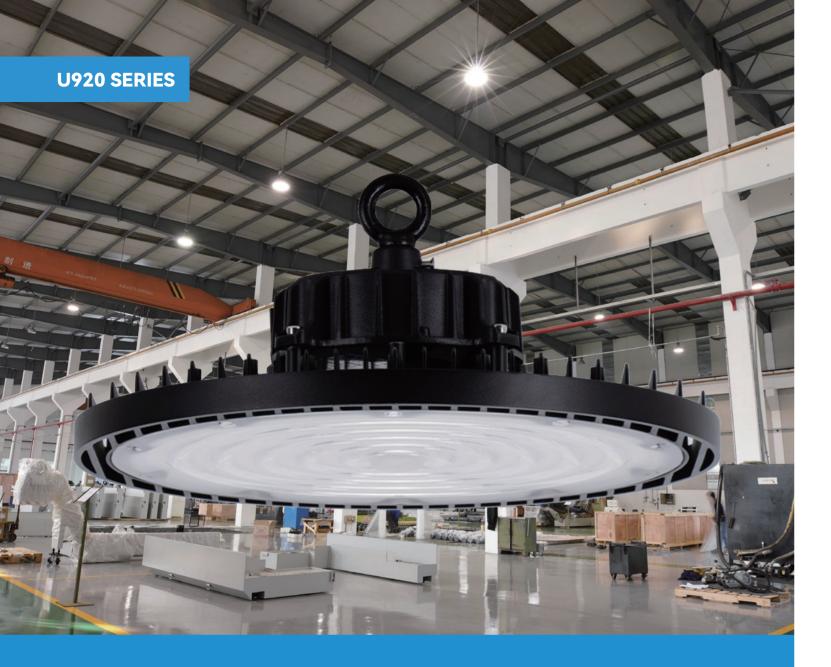

## **HIGH BAY LIGHT**

**Integrated Modern High Bay Lights** 

## LANGY

| Model               | U920-100W       | U920-150W                | U920-200W       |
|---------------------|-----------------|--------------------------|-----------------|
| Watt Power          | 100W            | 150W                     | 200W            |
| LED Light Source    | SMD 2835*156pcs | SMD 2835*280pcs          | SMD 2835*312pcs |
| Lumen (max)         |                 | 150Lm/W                  |                 |
| Color Temperature   |                 | 5500-6000K               |                 |
| LED Lamp Life       |                 | 50000H                   |                 |
| RA                  |                 | > 80                     |                 |
| Input Voltage       |                 | AC100-277V 50-60Hz       |                 |
| Power Factor        |                 | 0.9                      |                 |
| IP Level            |                 | IP65                     |                 |
| IK Level            |                 | IK08                     |                 |
| Working Temperature |                 | -20°C-60°C               |                 |
| Product Size        | Ø225*130mm      | Ø265*140mm               | Ø300*140mm      |
| Package Size        | 250*245*130mm   | 290*295*140mm            | 330*325*140mm   |
| PCS/CTN             |                 | 1                        |                 |
| Package Weight      | 1.8kg           | 2.3kg                    | 2.9kg           |
| Material            |                 | Die cast aluminum + PMMA |                 |
| Warranty            |                 | 3 years                  |                 |
|                     |                 |                          |                 |