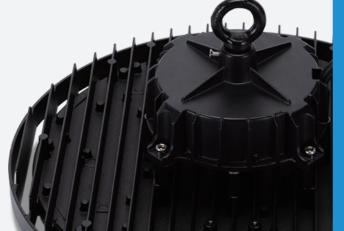

## Features:

- 1. High-quality die-cast aluminum shell, strong corrosion resistance, not easy to rust, lightning protection, stainless steel screws, highstrength hard brackets.
- 2. High-transmittance optical lens, good light transmittance, uniform light, good uniformity of light effect.
- 3. High lumen LED chip, high brightness, high color rendering, low light decay, smooth performance, soft and comfortable light.
- overvoltage/overheating.

innovation for you

4. Wide-voltage anti-surge drive, fully enclosed aluminum alloy shell, plastic-filled package, full protection for short circuit/overcurrent/