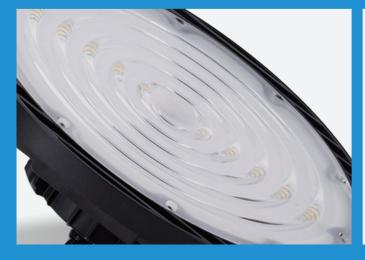

## Features:

- 1. High-quality die-cast aluminum shell, strong corrosion resistance, not easy to rust, lightning protection, stainless steel screws, highstrength hard brackets.
- 2. High-transmittance optical lens, good light transmittance, uniform light, good uniformity of light effect.
- 3. High lumen LED chip, high brightness, high color rendering, low light decay, smooth performance, soft and comfortable light.
- overvoltage/overheating.