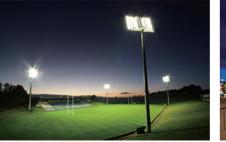

**QUALITY CHIP** 

WATERPROOF

**EFFICIENCY** 

LOW ENERGY

RENDERING COLORATION

## innovation

| Model               | TN02-100W      | TN02-200W      | TN02-300W      | TN02-400W      |
|---------------------|----------------|----------------|----------------|----------------|
| Watt Power          | 100W           | 200W           | 300W           | 400W           |
| Led Light Source    | SMD2835*120PCS | SMD2835*240PCS | SMD2835*360PCS | SMD2835*480PCS |
| Lighting Effect     | 180Lm/W        |                |                |                |
| Color Temperature   | 3000K-7000K    |                |                |                |
| Led Lamp Life       | 30000H         |                |                |                |
| RA                  | Ra75±5         |                |                |                |
| Working Voltage     | AC100V-277V    |                |                |                |
| Power Factor        | 0.95           |                |                |                |
| IP Level            | IP66           |                |                |                |
| IK Level            | IK08           |                |                |                |
| Working Temperature | -20°C~60°C     |                |                |                |
| Installation Height | 6-8m           | 8-10m          | 8-10m          | 10-12m         |
| Material            | Aluminum+PMMA  |                |                |                |
| Warranty            | 3 year         |                |                |                |