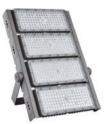

## innovation

| Model               | TN02-100W      | TN02-200W      | TN02-300W      | TN02-400W      |
|---------------------|----------------|----------------|----------------|----------------|
| Watt Power          | 100W           | 200W           | 300W           | 400W           |
| Led Light Source    | SMD2835*120PCS | SMD2835*240PCS | SMD2835*360PCS | SMD2835*480PCS |
| Lighting Effect     | 180Lm/W        |                |                |                |
| Color Temperature   | 3000K-7000K    |                |                |                |
| Led Lamp Life       | 30000H         |                |                |                |
| RA                  | Ra75±5         |                |                |                |
| Working Voltage     | AC100V-277V    |                |                |                |
| Power Factor        | 0.95           |                |                |                |
| IP Level            | IP66           |                |                |                |
| IK Level            | IK08           |                |                |                |
| Working Temperature | -20°C~60°C     |                |                |                |
| Installation Height | 6-8m           | 8-10m          | 8-10m          | 10-12m         |
| Material            | Aluminum+PMMA  |                |                |                |
| Warranty            | 3 year         |                |                |                |