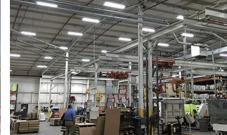

**QUALITY CHIP** 

WATERPROOF

**EFFICIENCY** 

LOW ENERGY

RENDERING COLORATION

## innovation

| Model               | TN02-100W      | TN02-200W      | TN02-300W      | TN02-400W      |
|---------------------|----------------|----------------|----------------|----------------|
| Watt Power          | 100W           | 200W           | 300W           | 400W           |
| Led Light Source    | SMD2835*120PCS | SMD2835*240PCS | SMD2835*360PCS | SMD2835*480PCS |
| Lighting Effect     | 180Lm/W        |                |                |                |
| Color Temperature   | 3000K-7000K    |                |                |                |
| Led Lamp Life       | 30000H         |                |                |                |
| RA                  | Ra75±5         |                |                |                |
| Working Voltage     | AC100V-277V    |                |                |                |
| Power Factor        | 0.95           |                |                |                |
| IP Level            | IP66           |                |                |                |
| IK Level            | IK08           |                |                |                |
| Working Temperature | -20°C~60°C     |                |                |                |
| Installation Height | 6-8m           | 8-10m          | 8-10m          | 10-12m         |
| Material            | Aluminum+PMMA  |                |                |                |
| Warranty            | 3 year         |                |                |                |