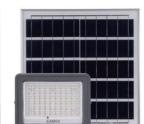

LANGY

innovation

for you

| Model                  | T101-30W                                      | T101-60W       | T101-100W       | T101-200W       |
|------------------------|-----------------------------------------------|----------------|-----------------|-----------------|
| Solar Panel            | 5W/5V/POLY                                    | 8W/5V/POLY     | 10W/5V/POLY     | 15W/5V/POLY     |
| Battery                | 3.2V 5Ah                                      | 3.2V 5Ah       | 3.2V 10Ah       | 3.2V 15Ah       |
| Led Light Source       | SMD 2835*48PCS                                | SMD 2835*80PCS | SMD 2835*120PCS | SMD 2835*120PCS |
| Control Mode           | Light Control + Time Control + Remote Control |                |                 |                 |
| Lamp Rated Light Lumen | 100Lm/W                                       |                |                 |                 |
| ССТ                    | 5500-6000K                                    |                |                 |                 |
| RA                     | R > 80                                        |                |                 |                 |
| Discharging Time       | 1-2 days                                      |                |                 |                 |
| Charging Time          | Full charge with 6h sunshine                  |                |                 |                 |
| Waterproof Level       | IP65                                          |                |                 |                 |
| Lighting Angle         | 120°                                          |                |                 |                 |
| Working Temperature    | -20°C-60°C                                    |                |                 |                 |
| Installation Height    | 3-6m                                          |                |                 |                 |
| Lifetime               | 30000Hours                                    |                |                 |                 |
| Accessories            | 5m cable, U-shaped frame, Screws              |                |                 |                 |
| Material               | Die cast aluminum + Polycarbonate lens        |                |                 |                 |
| Light Size (mm)        | 150*120*48mm                                  | 183*143*48mm   | 220*170*53mm    | 220*170*53mm    |
| Solar Panel Size (mm)  | 240*175*17mm                                  | 350*175*17mm   | 350*235*17mm    | 350*350*17mm    |
| Color Box Packing (mm) | 285*102*218mm                                 | 385*105*218mm  | 385*11*268mm    | 395*11*395mm    |
| Carton Size            | 530*455*300mm                                 | 545*455*400mm  | 680*400*285mm   | 570*415*410mm   |
| PCS/CTN                | 10                                            | 10             | 6               | 5               |
| Warranty               | 1 years (Base) /2 years (Extended)            |                |                 |                 |