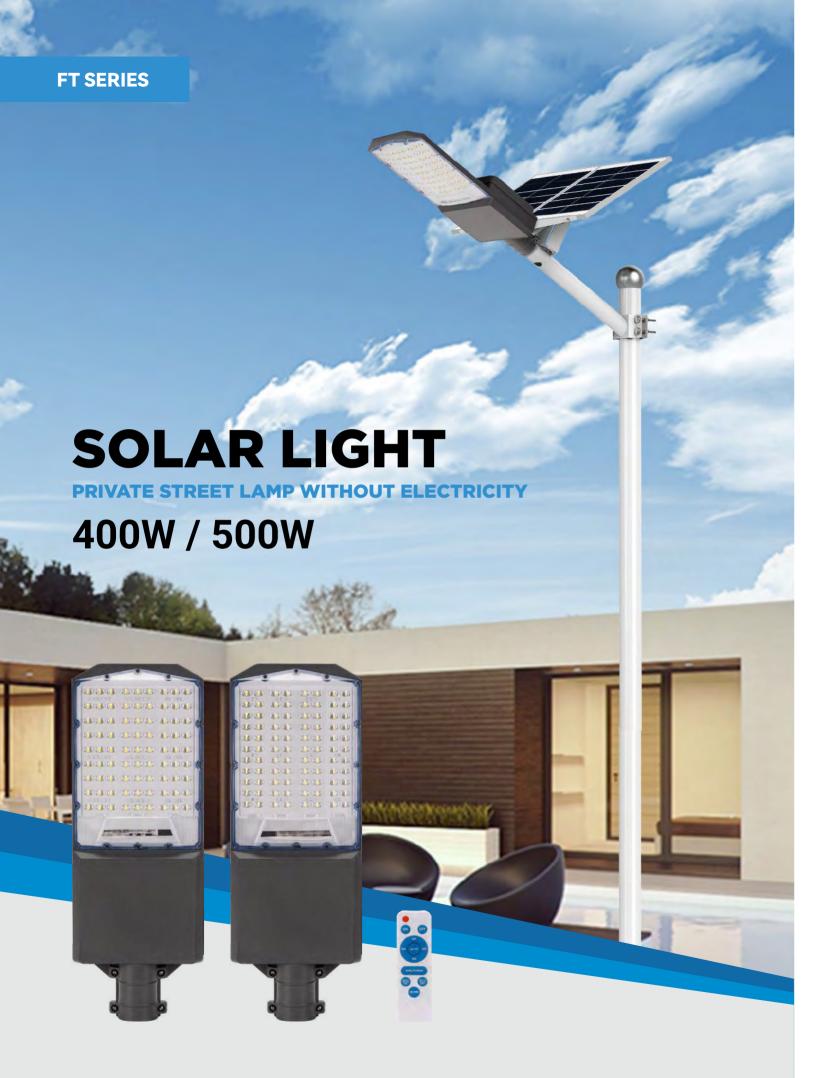

LANGY

innovation

for you

| 0.00                      |                                                                         |                           |
|---------------------------|-------------------------------------------------------------------------|---------------------------|
| Model                     | FT-400W                                                                 | FT-500W                   |
| Solar panel               | 6V/40W                                                                  | 6V/50W                    |
| Battery                   | 3.2V 30AH                                                               | 3.2V 40AH                 |
| LED light source          | 81 Pcs                                                                  | 88 Pcs                    |
| Function                  | Light control + Time control + Motion sensor                            |                           |
| Lamp required light lumen | 100 Lm/W                                                                |                           |
| Discharging time          | 1-2 days                                                                |                           |
| Waterproof                | IP65                                                                    |                           |
| Installation Height       | 16-20 FT                                                                |                           |
| Material                  | Die-cast Aluminum                                                       |                           |
| Lamp Size                 | 23×8.6×3.5 inches                                                       |                           |
| Solar Panel Size          | 17.7×13.7×1 inches (2pcs)                                               | 20.8×13.7×1 inches (2pcs) |
| Accessories               | Remote, bracket(19" length), metal plate(for pole installation), screws |                           |
| Working Temperature       | 32°F - 110°F                                                            |                           |
| Package Weight            | 191b                                                                    | 231b                      |
| Recommended pole diameter | 3-4"                                                                    |                           |
| Warranty                  | 1 year                                                                  |                           |
|                           |                                                                         |                           |

## Features:

- 1. Super Bright & Long Lasting.
- 2. Dusk to dawn + motion sensor.
- 3. Durable aluminum material.
- 4. All accessories are included.